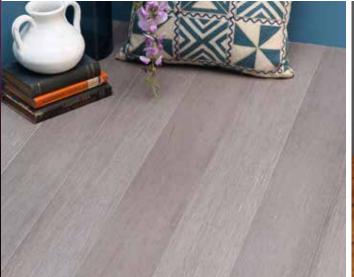

# HARDWOOD FLOOR COLLECTION

Our beautiful wood flooring collections gives the look of real timber in a variety of colours and designs – adding warmth and texture. Exceptional decorative colours.

OAK – WHITE 15/4 x 189 x 1860mm Brushed