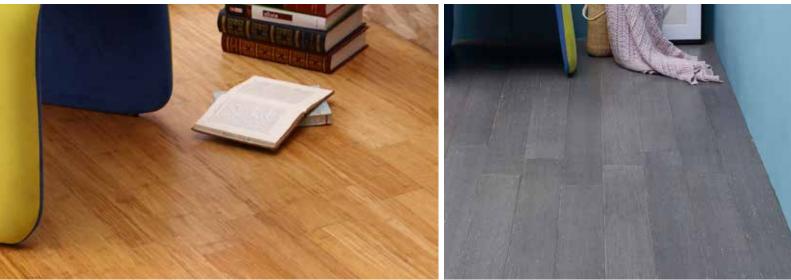

#### **BAMBOO FLOOR COLLECTION**

- Comes in a variety of shades and hues.
- Alternating distinctive banded pattern produced by its nodes.
- Wood stains and varnishes can be used to enhance or change the colour.
- Process of carbonisation makes it possible to obtain bamboo in light, natural and dark shades.
- Natural beauty.
- Environmentally friendly renewable resource.
- Fast growing.
- Suitable for most interiors from ultra-modern to vintage.

### **REGULAR BAMBOO FLOORING**

Offering a feeling of purity – walking in a rainforest, enjoying the green landscape, taking in the fresh air – feeling the breeze.

#### **STRANDWOVEN BAMBOO**

Offering a totally different look, only limited by your imagination.

NATURAL 12 x 125 x 1850mm Smooth

EXPRESSO 12 x 125 x 1850mm Smooth

DARK GREY 12 x 125 x 1850mm Brushed

LIGHT GREY 12 x 125 x 1850mm Brushed