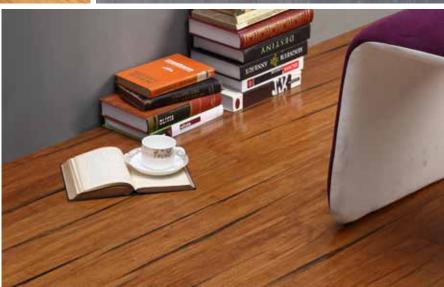

#### HARDWOOD FLOOR COLLECTION

Add beauty to your home with elegant hardwood. Engineered hardwood flooring is real hardwood – engineered simply refers to the way it is produced.

There are many benefits to choosing engineered hardwood:

- Engineered flooring has several layers or "plies" glued together in a crossgrain construction.
- Far stronger than a single piece of solid wood and it is also more structurally sound it won't buckle, gap, cup or twist.
- Can be installed below grade and direct to concrete solid wood floors cannot.
- Top layer is crafted from the finest northern veneers that provide the most uniform colour and the most resistance to seasonal expansion.

Engineered hardwood is environmentally friendly:

- Use half as many trees as solid wood floors.
- Faster growing, renewable wood is used for inner plies.
- Our wood facility reuses the mill waste for energy.
- Formaldehyde-free adhesive system that meets or beats the most stringent air quality standards.

CASA engineered hardwood is

- Easy care and maintenance.
- Unrivalled beauty.