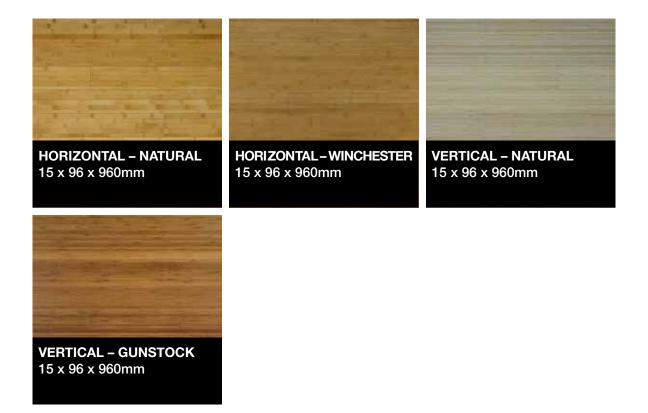

#### **BAMBOO FLOOR COLLECTION**

- Comes in a variety of shades and hues.
- Alternating distinctive banded pattern produced by its nodes.
- Wood stains and varnishes can be used to enhance or change the colour.
- Process of carbonisation makes it possible to obtain bamboo in light, natural and dark shades.
- Natural beauty.
- Environmentally friendly renewable resource.
- Fast growing.
- Suitable for most interiors from ultra-modern to vintage.

### **REGULAR BAMBOO FLOORING**

Offering a feeling of purity – walking in a rainforest, enjoying the green landscape, taking in the fresh air – feeling the breeze.

#### **STRANDWOVEN BAMBOO**

Offering a totally different look, only limited by your imagination.

NATURAL 12 x 125 x 1850mm Smooth

EXPRESSO 12 x 125 x 1850mm Smooth

DARK GREY 12 x 125 x 1850mm Brushed

LIGHT GREY 12 x 125 x 1850mm Brushed