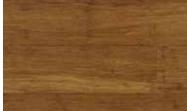

#### **STRANDWOVEN BAMBOO**

Offering a totally different look, only limited by your imagination.

NATURAL 12 x 125 x 1850mm Smooth

EXPRESSO 12 x 125 x 1850mm Smooth

DARK GREY 12 x 125 x 1850mm Brushed

LIGHT GREY 12 x 125 x 1850mm Brushed