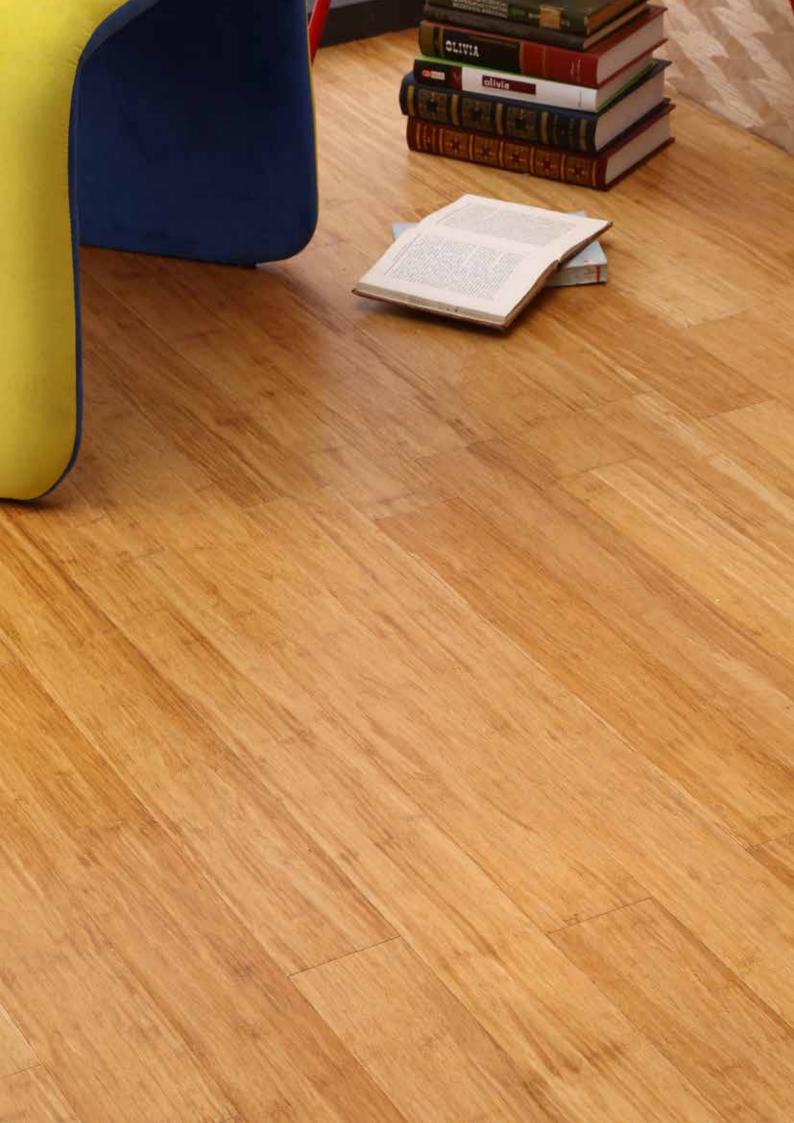

#### **BAMBOO FLOOR COLLECTION**

- Comes in a variety of shades and hues.
- Alternating distinctive banded pattern produced by its nodes.
- Wood stains and varnishes can be used to enhance or change the colour.
- Process of carbonisation makes it possible to obtain bamboo in light, natural and dark shades.
- Natural beauty.
- Environmentally friendly renewable resource.
- Fast growing.
- Suitable for most interiors from ultra-modern to vintage.

### **REGULAR BAMBOO FLOORING**

Offering a feeling of purity – walking in a rainforest, enjoying the green landscape, taking in the fresh air – feeling the breeze.