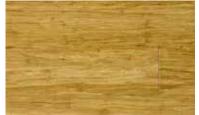

#### **STRANDWOVEN BAMBOO**

Offering a totally different look, only limited by your imagination.

NATURAL 12 x 125 x 1850mm Smooth

EXPRESSO 12 x 125 x 1850mm Smooth

DARK GREY 12 x 125 x 1850mm Brushed

LIGHT GREY 12 x 125 x 1850mm Brushed