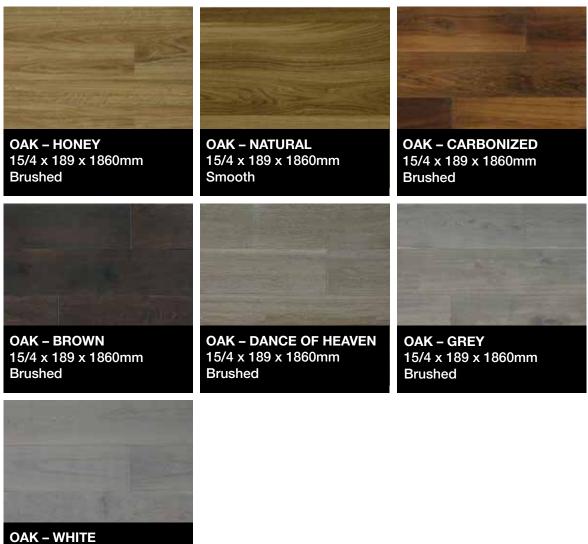

# HARDWOOD FLOOR COLLECTION

Our beautiful wood flooring collections gives the look of real timber in a variety of colours and designs – adding warmth and texture. Exceptional decorative colours.

OAK – WHITE 15/4 x 189 x 1860mm Brushed