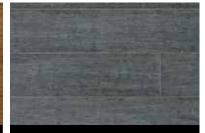

#### **STRANDWOVEN BAMBOO**

Offering a totally different look, only limited by your imagination.

NATURAL 12 x 125 x 1850mm Smooth

EXPRESSO 12 x 125 x 1850mm Smooth

DARK GREY 12 x 125 x 1850mm Brushed

LIGHT GREY 12 x 125 x 1850mm Brushed