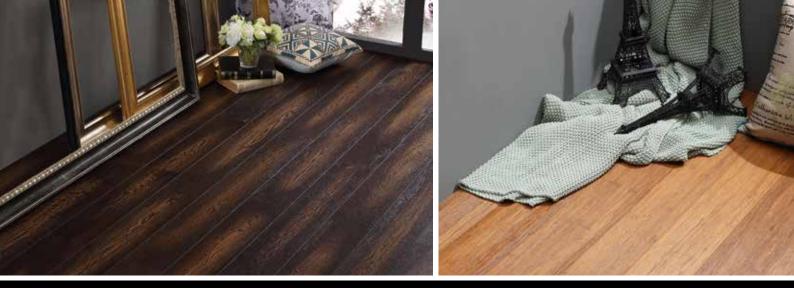

#### **BAMBOO FLOOR COLLECTION**

- Comes in a variety of shades and hues.
- Alternating distinctive banded pattern produced by its nodes.
- Wood stains and varnishes can be used to enhance or change the colour.
- Process of carbonisation makes it possible to obtain bamboo in light, natural and dark shades.
- Natural beauty.
- Environmentally friendly renewable resource.
- Fast growing.
- Suitable for most interiors from ultra-modern to vintage.

### **REGULAR BAMBOO FLOORING**

Offering a feeling of purity – walking in a rainforest, enjoying the green landscape, taking in the fresh air – feeling the breeze.

#### **STRANDWOVEN BAMBOO**

Offering a totally different look, only limited by your imagination.

NATURAL 12 x 125 x 1850mm Smooth

EXPRESSO 12 x 125 x 1850mm Smooth

DARK GREY 12 x 125 x 1850mm Brushed

LIGHT GREY 12 x 125 x 1850mm Brushed