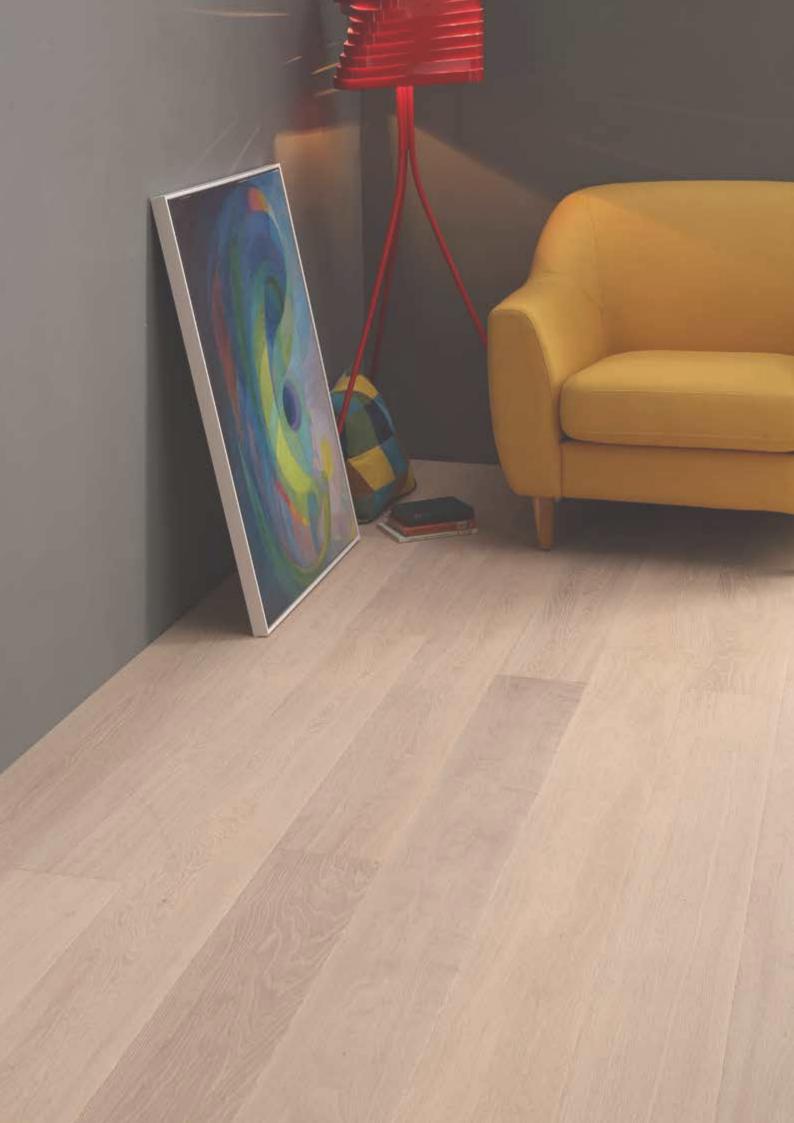

# HARDWOOD FLOOR COLLECTION

Our beautiful wood flooring collections gives the look of real timber in a variety of colours and designs – adding warmth and texture. Exceptional decorative colours.

OAK – WHITE 15/4 x 189 x 1860mm Brushed