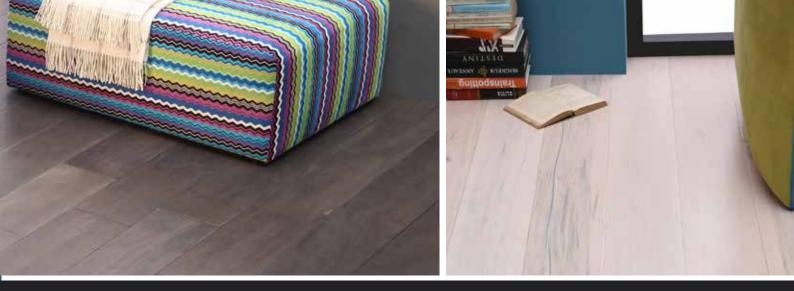

# HARDWOOD FLOOR COLLECTION

Our beautiful wood flooring collections gives the look of real timber in a variety of colours and designs – adding warmth and texture. Exceptional decorative colours.

OAK – WHITE 15/4 x 189 x 1860mm Brushed