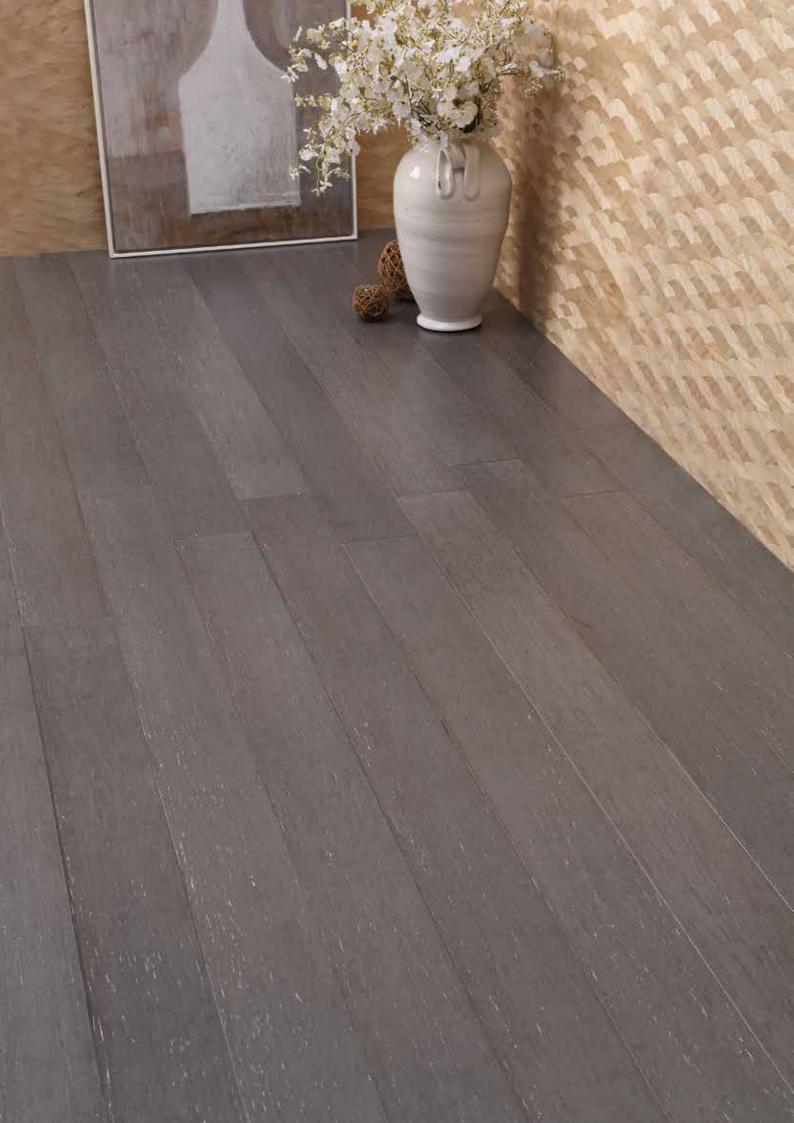

#### **BAMBOO FLOOR COLLECTION**

- Comes in a variety of shades and hues.
- Alternating distinctive banded pattern produced by its nodes.
- Wood stains and varnishes can be used to enhance or change the colour.
- Process of carbonisation makes it possible to obtain bamboo in light, natural and dark shades.
- Natural beauty.
- Environmentally friendly renewable resource.
- Fast growing.
- Suitable for most interiors from ultra-modern to vintage.

#### **STRANDWOVEN BAMBOO**

Offering a totally different look, only limited by your imagination.

NATURAL 12 x 125 x 1850mm Smooth

EXPRESSO 12 x 125 x 1850mm Smooth

DARK GREY 12 x 125 x 1850mm Brushed

LIGHT GREY 12 x 125 x 1850mm Brushed