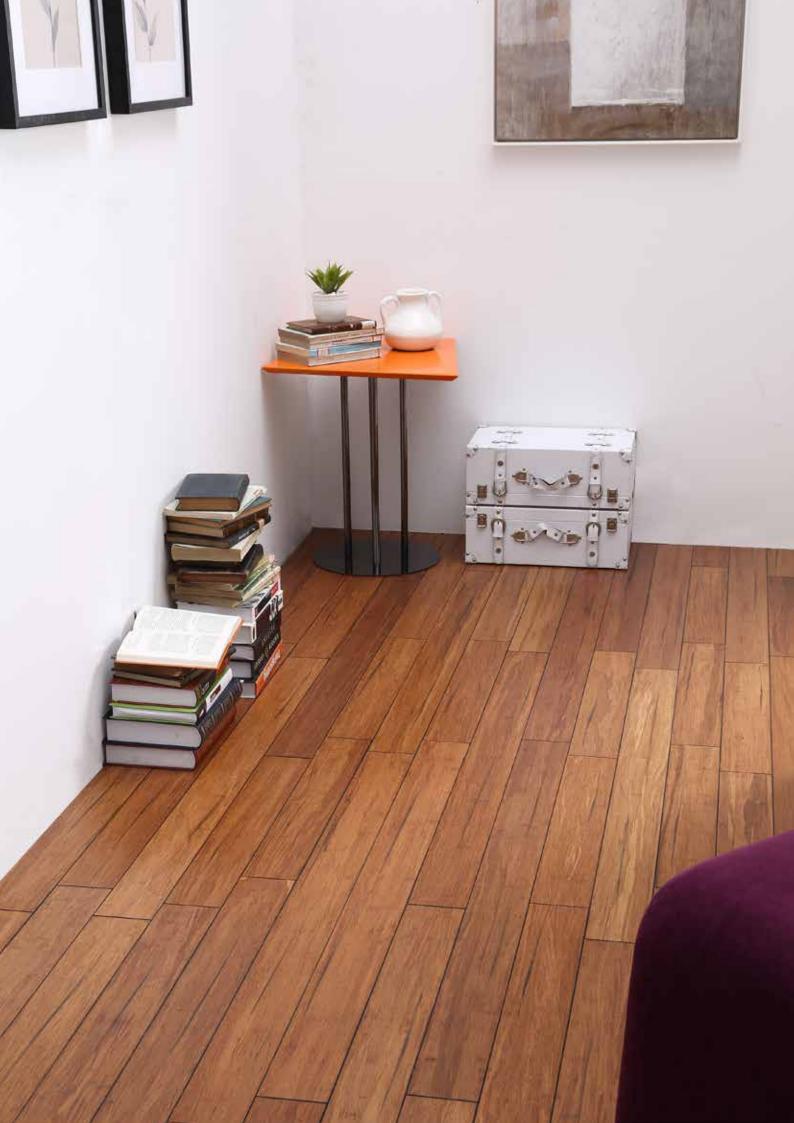

#### **BAMBOO FLOOR COLLECTION**

- Comes in a variety of shades and hues.
- Alternating distinctive banded pattern produced by its nodes.
- Wood stains and varnishes can be used to enhance or change the colour.
- Process of carbonisation makes it possible to obtain bamboo in light, natural and dark shades.
- Natural beauty.
- Environmentally friendly renewable resource.
- Fast growing.
- Suitable for most interiors from ultra-modern to vintage.

### **REGULAR BAMBOO FLOORING**

Offering a feeling of purity – walking in a rainforest, enjoying the green landscape, taking in the fresh air – feeling the breeze.